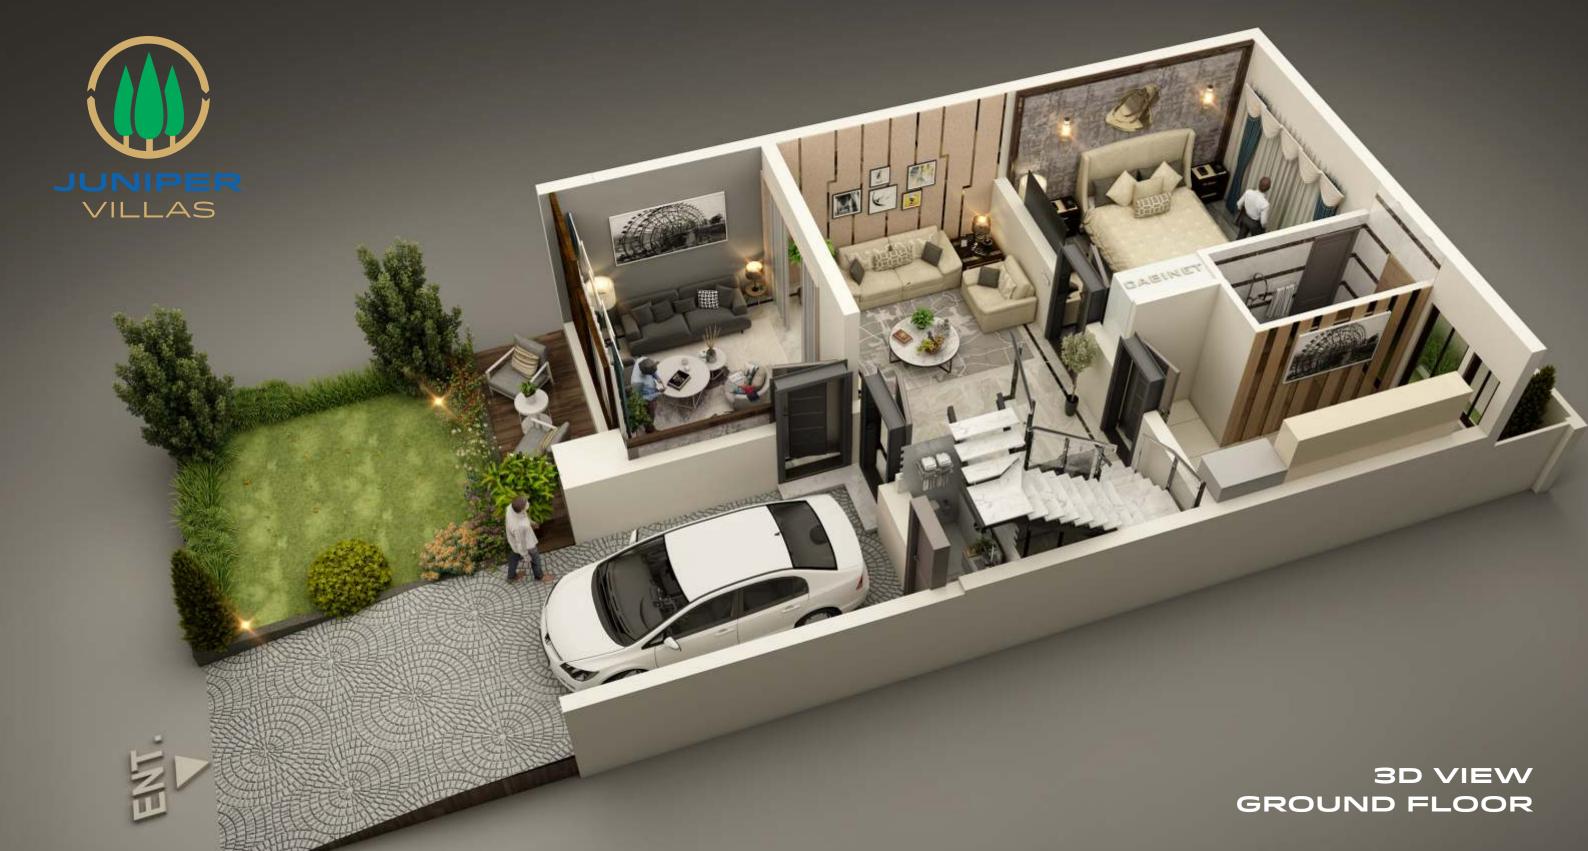

### PROJECT FEATURES

- → Beautiful Elevation
- → Ideal Floor Plan
- → 3 Bedroom with attached Bath & dressing
- → 1 Drawing room
- → 2 TV Lounge / Dining
- → Access to Roof Top
- $\rightarrow$  Car Porch for 1 car
- → Underground and Overhead Water Tank
- → Tiled Flooring
- → Aluminum Windows
- → Imported Fittings
- → Wooden Doors
- → UPS Wiring
- → Stylish Wardrobes
- → Latest Kitchen Design
- → Powder room