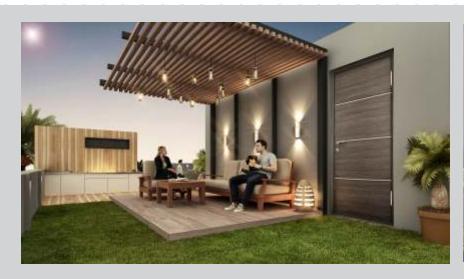

### PROJECT FEATURES

- → Beautiful Elevation
- → Ideal Floor Plan
- → 3 Bedroom with attached Bath & dressing
- → 1 Drawing room
- → 2 TV Lounge / Dining
- → Access to Roof Top
- $\rightarrow$  Car Porch for 1 car
- → Underground and Overhead Water Tank
- → Tiled Flooring
- → Aluminum Windows
- → Imported Fittings
- → Wooden Doors
- → UPS Wiring
- → Stylish Wardrobes
- → Latest Kitchen Design
- → Powder room