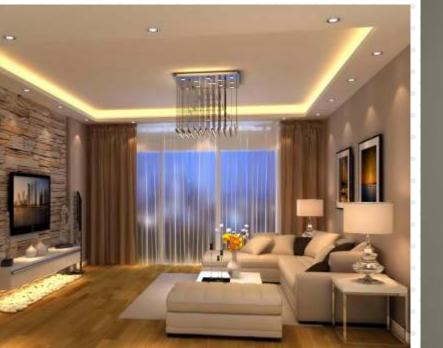

### PROJECT FEATURES

- → Beautiful Elevation
- → Ideal Floor Plan
- → 3 Bedroom with attached Bath & dressing
- → 1 Drawing room
- → 2 TV Lounge / Dining
- → Access to Roof Top
- $\rightarrow$  Car Porch for 1 car
- → Underground and Overhead Water Tank
- → Tiled Flooring
- → Aluminum Windows
- → Imported Fittings
- → Wooden Doors
- → UPS Wiring
- → Stylish Wardrobes
- → Latest Kitchen Design
- → Powder room