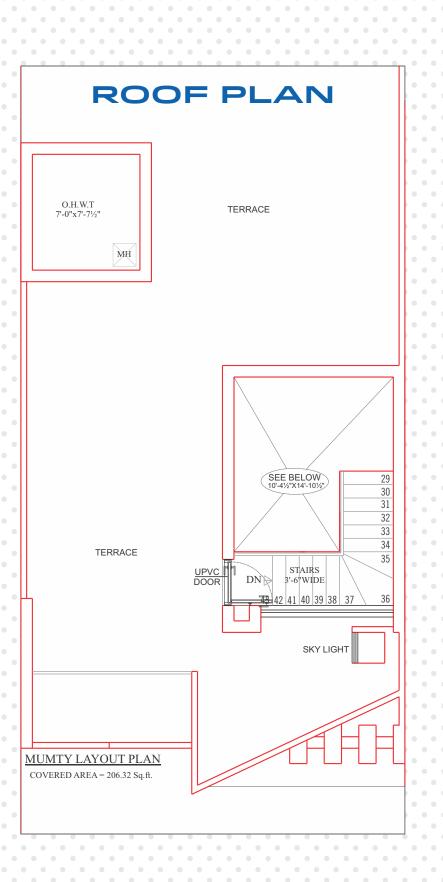

### PROJECT FEATURES

- → Beautiful Elevation
- → Ideal Floor Plan
- → 3 Bedroom with attached Bath & dressing
- → 1 Drawing room
- → 2 TV Lounge / Dining
- → Access to Roof Top
- $\rightarrow$  Car Porch for 1 car
- → Underground and Overhead Water Tank
- → Tiled Flooring
- → Aluminum Windows
- → Imported Fittings
- → Wooden Doors
- → UPS Wiring
- → Stylish Wardrobes
- → Latest Kitchen Design
- → Powder room