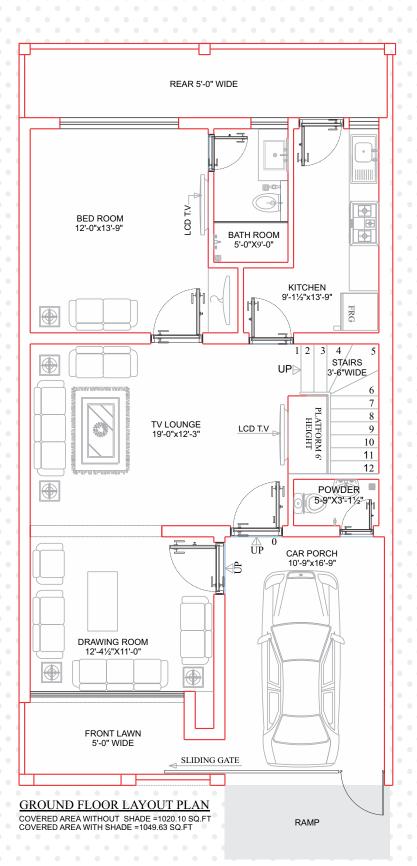

### PROJECT FEATURES

- → Beautiful Elevation
- → Ideal Floor Plan
- → 3 Bedroom with attached Bath & dressing
- → 1 Drawing room
- → 2 TV Lounge / Dining
- → Access to Roof Top
- $\rightarrow$  Car Porch for 1 car
- → Underground and Overhead Water Tank
- → Tiled Flooring
- → Aluminum Windows
- → Imported Fittings
- → Wooden Doors
- → UPS Wiring
- → Stylish Wardrobes
- → Latest Kitchen Design
- → Powder room