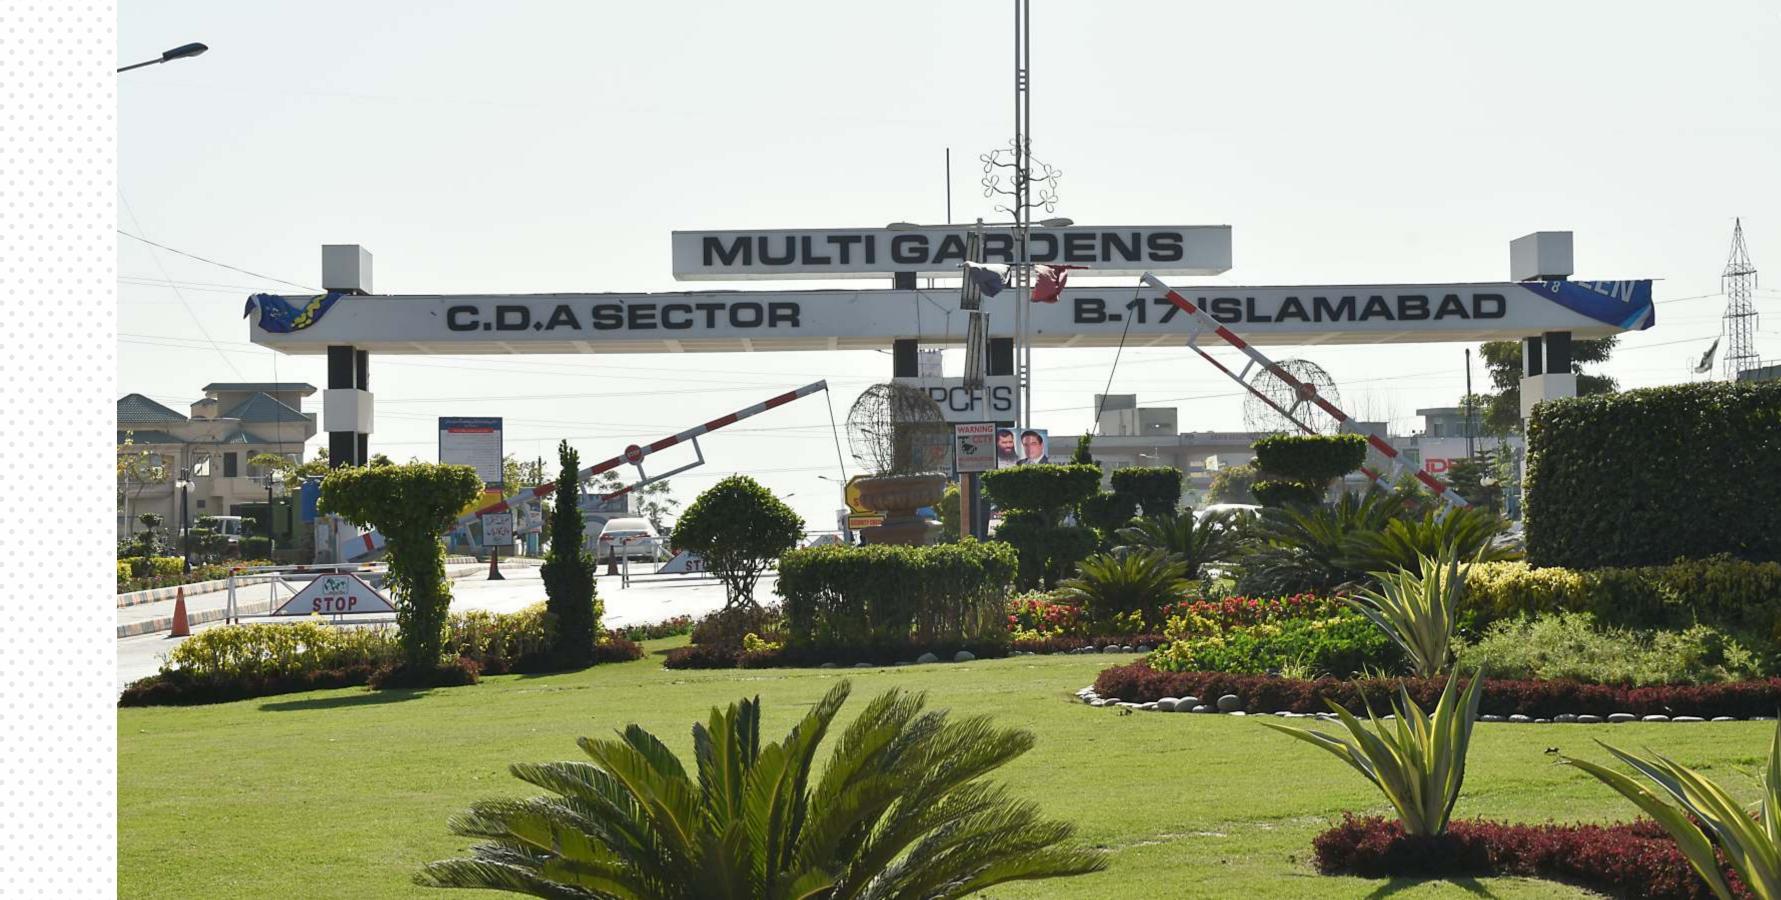

Juniper Villas Located in Sector B-17 Islamabad, which is connected to the Main GT Road and F-Block is connected with Motorway M-2. Another stunning feature of Sector B-17 is proposed Margalla Avenue, connecting to D-12, E-11 & F-10 Islamabad in near feature.