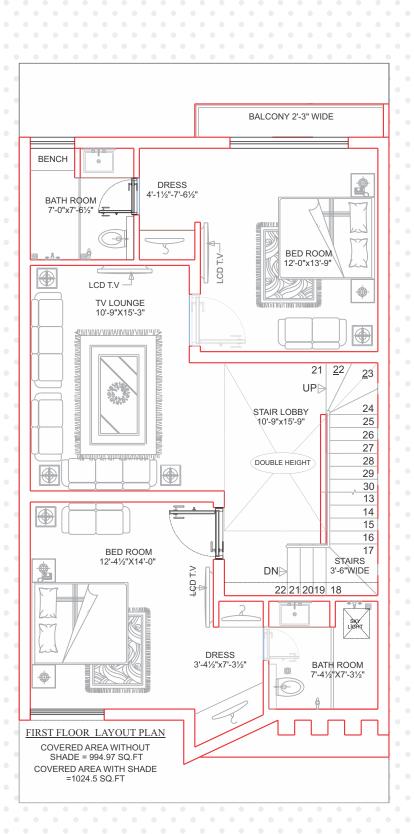

### PROJECT FEATURES

- → Beautiful Elevation
- → Ideal Floor Plan
- → 3 Bedroom with attached Bath & dressing
- → 1 Drawing room
- → 2 TV Lounge / Dining
- → Access to Roof Top
- $\rightarrow$  Car Porch for 1 car
- → Underground and Overhead Water Tank
- → Tiled Flooring
- → Aluminum Windows
- → Imported Fittings
- → Wooden Doors
- → UPS Wiring
- → Stylish Wardrobes
- → Latest Kitchen Design
- → Powder room