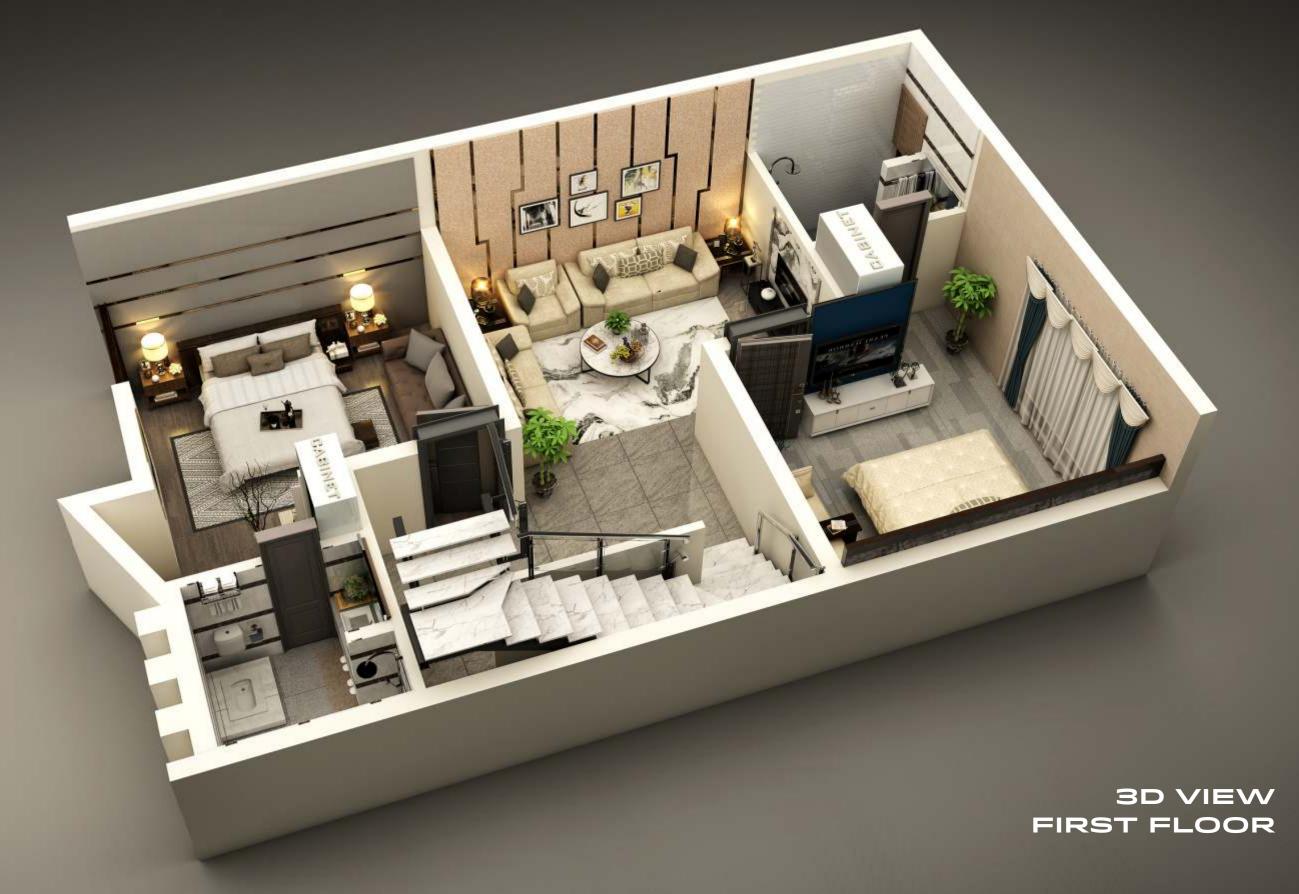

### PROJECT FEATURES

- → Beautiful Elevation
- → Ideal Floor Plan
- → 3 Bedroom with attached Bath & dressing
- → 1 Drawing room
- → 2 TV Lounge / Dining
- → Access to Roof Top
- $\rightarrow$  Car Porch for 1 car
- → Underground and Overhead Water Tank
- → Tiled Flooring
- → Aluminum Windows
- → Imported Fittings
- → Wooden Doors
- → UPS Wiring
- → Stylish Wardrobes
- → Latest Kitchen Design
- → Powder room