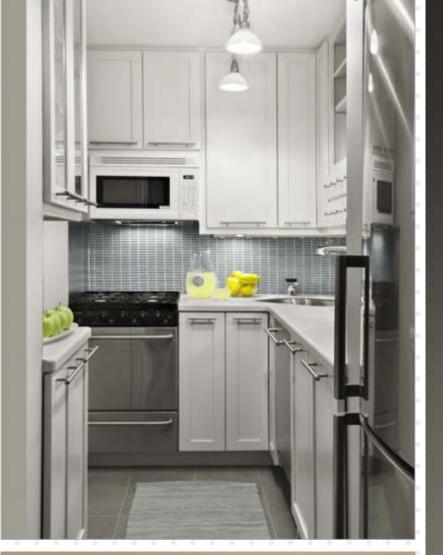

### PROJECT FEATURES

- → Beautiful Elevation
- → Ideal Floor Plan
- → 3 Bedroom with attached Bath & dressing
- → 1 Drawing room
- → 2 TV Lounge / Dining
- → Access to Roof Top
- $\rightarrow$  Car Porch for 1 car
- → Underground and Overhead Water Tank
- → Tiled Flooring
- → Aluminum Windows
- → Imported Fittings
- → Wooden Doors
- → UPS Wiring
- → Stylish Wardrobes
- → Latest Kitchen Design
- → Powder room